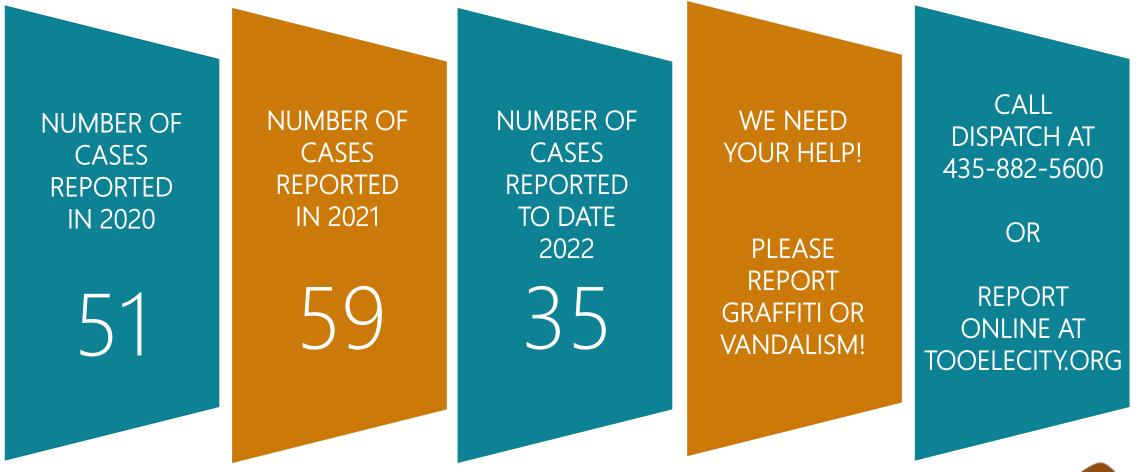

#### Monday with the Mayor GRAFFITI

Tooele City

Monday with the Mayor • HARD TO IDENTIFY

-•

## \$250 REWARD

Tooele City offers a \$250 reward for information leading to the arrest of the person(s) responsible for graffiti or vandalism! If you have information, please contact Tooele City Police by calling Dispatch at 435-882-5600 or report it using our online reporting system at **TOOELECITY.ORG** > City Departments >Police Department >Make A Report