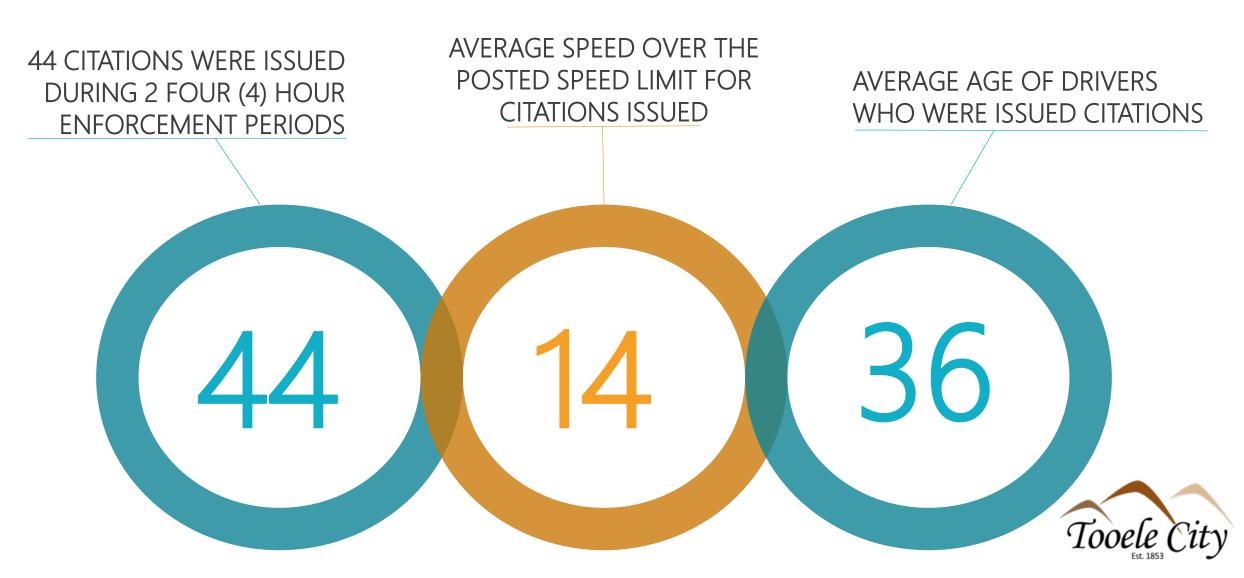

Extra Speeding Enforcement Was Done on Two Daysin March. This Resulted in 44 Speeding Citations.57% of the Drivers Cited Were Over the Age of 30.

| AGE OF DRIVERS RECEIVING CITATIONS |    |       |       |       |       |       |       |       |     |       |
|------------------------------------|----|-------|-------|-------|-------|-------|-------|-------|-----|-------|
| Age (Years)                        | 17 | 18-19 | 20-29 | 30-39 | 40-49 | 50-59 | 60-69 | 70-79 | 80+ | Total |
| Citations                          | 3  | 8     | 8     | 9     | 4     | 9     | 1     | 1     | 1   | 44    |