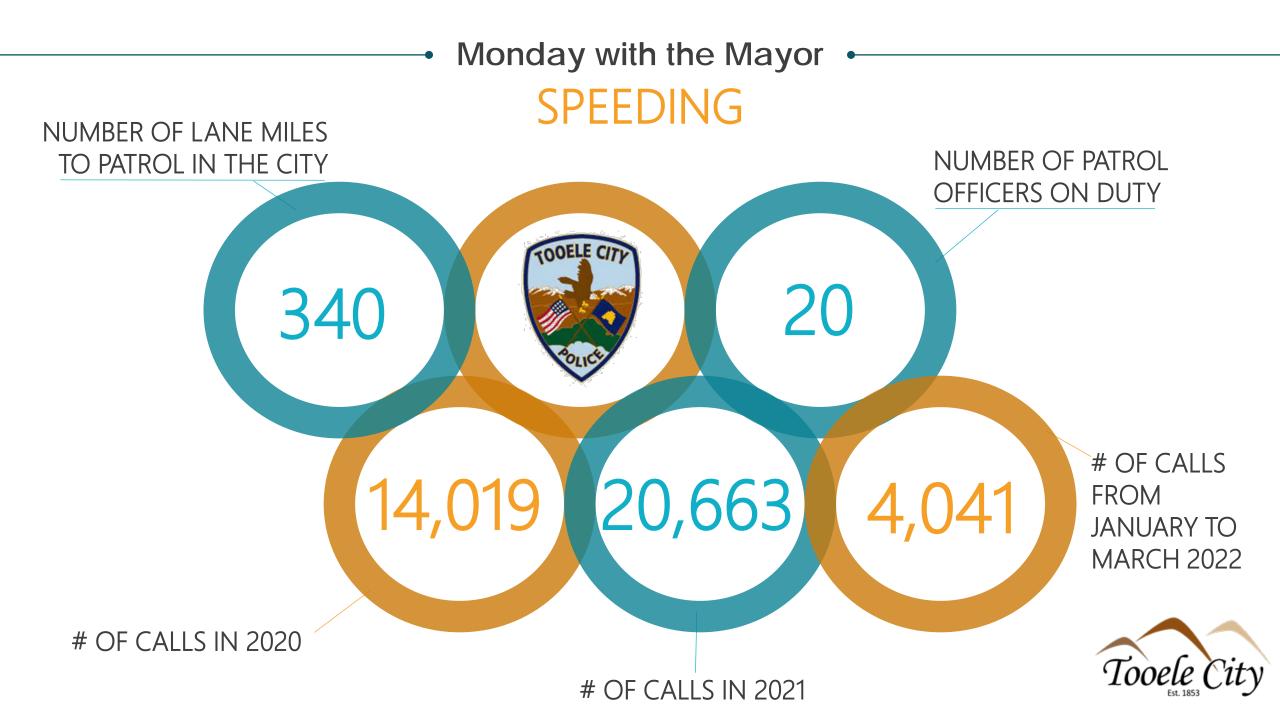

ITI



Tooele City

Monday with the Mayor • HARD TO IDENTIFY

-•





## \$250 REWARD

Tooele City offers a \$250 reward for information leading to the arrest of the person(s) responsible for graffiti or vandalism! If you have information, please contact Tooele City Police by calling Dispatch at 435-882-5600 or report it using our online reporting system at **TOOELECITY.ORG** > City Departments >Police Department >Make A Report



#### Monday with the Mayor SPEEDING



Alex Cabrero @KSL\_AlexCabrero · Mar 30 ···· Anyone else shocked @UTHighwayPatrol has written 1300+ tickets to drivers 100+mph since Jan 1st? What's going on out there? We rode along with a trooper today. One theory? Pandemic meant emptier roads early on but drivers haven't slowed down with "normal" back. @KSL5TV at 6.







#### SPEED SURVEYS

| Traffic Survey Information |               |                      |                 |  |  |  |
|----------------------------|---------------|----------------------|-----------------|--|--|--|
|                            | # of vehicles | Over the speed limit | 85th Percentile |  |  |  |
| Survey #1                  | 8,153         | 74%                  | 36              |  |  |  |
| Survey #2                  | 13,259        | 85%                  | 38              |  |  |  |
| Survey #3                  | 20,981        | 89%                  | 40              |  |  |  |
| Survey #4                  | 31,565        | 92%                  | 39              |  |  |  |
| Survey #5                  | 10,683        | 28%                  | 29              |  |  |  |
|